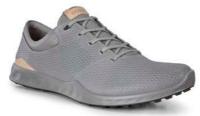

#### ECCO GOLF S-LITE MEN'S

Taking a fresh and innovative approach to golf shoe design, ECCO S-LITE blends cutting-edge engineering and comfort to ensure an ultra-light on-course experience.

Lightweight ECCO RICH TWO-TONE YAK leather uppers lined with a soft textile provide natural water repellent properties and breathability.

The ground-breaking E-DTS™ LITE outsole offers awardwinning grip and unrivalled flexibility that still packs a punch with on-course traction.

An innovative multi-injection production process has enabled ECCO GOLF to design a base that's 66% thinner than any other T.PU outsole that the company has previously created, making it the perfect packable playing option for overseas travel, or for an after-work twilight round on a hot summer's day.