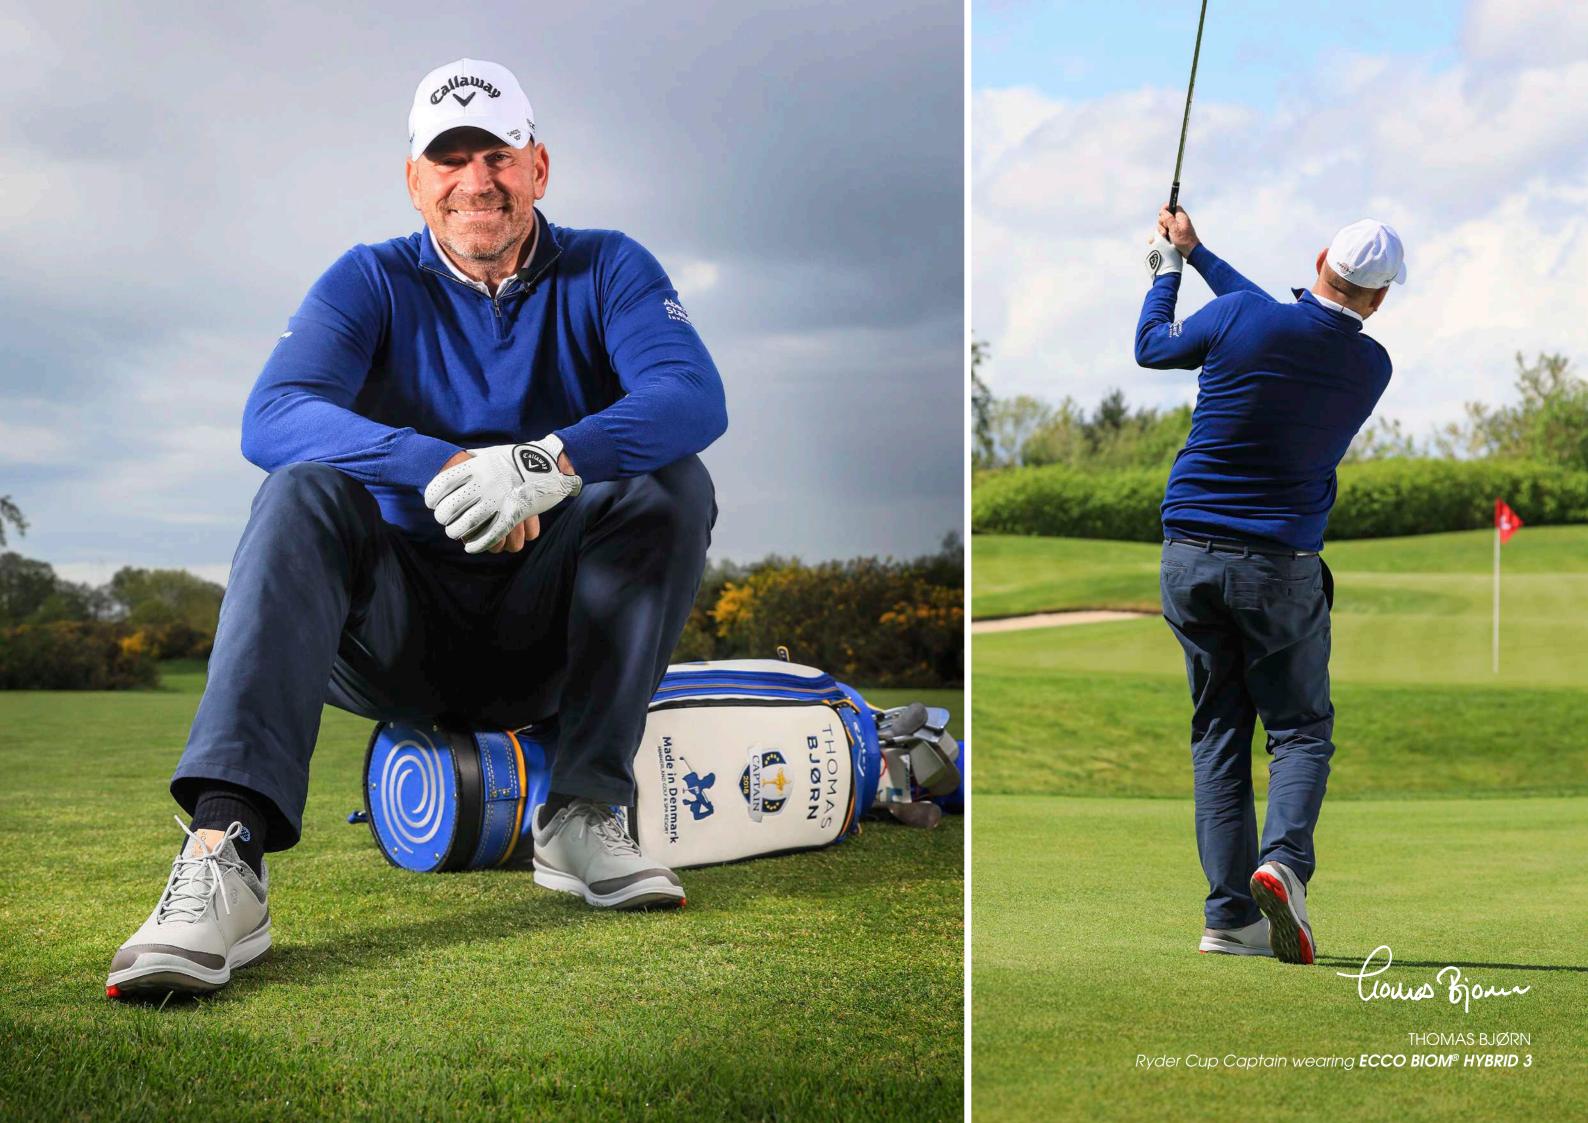

## ECCO GOLF BIOM® HYBRID 3 MEN'S

Whatever challenges you face out on the golf course on any given day, you're sure to benefit from this shoe's innovative outsole, called ECCO TRI-FI-GRIP<sup>TM</sup>.

With three different zones - one for stability, one for durability and another for rotation - the outsole assists you from back-swing to follow through.

It's also extremely comfortable and flexible when you are walking. Other technologies include BIOM® NATURAL MOTION®, which encourages a more natural walking motion for added power and efficiency, as well as enhancing comfort and stability. Uppers crafted from ECCO YAK leather help to make this an extremely breathable and hardy shoe, while the GORE-TEX® construction ensures it is 100% waterproof.