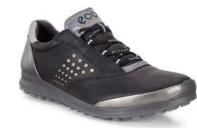

## ECCO GOLF BIOM® HYBRID 3 MEN'S

Whatever challenges you face out on the golf course on any given day, you're sure to benefit from this shoe's innovative outsole, called ECCO TRI-FI-GRIP<sup>TM</sup>.

With three different zones - one for stability, one for durability and another for rotation - the outsole assists you from back-swing to follow through.

It's also extremely comfortable and flexible when you are walking. Other technologies include BIOM® NATURAL MOTION®, which encourages a more natural walking motion for added power and efficiency, as well as enhancing comfort and stability. Uppers crafted from ECCO YAK leather help to make this an extremely breathable and hardy shoe, while the GORE-TEX® construction ensures it is 100% waterproof.