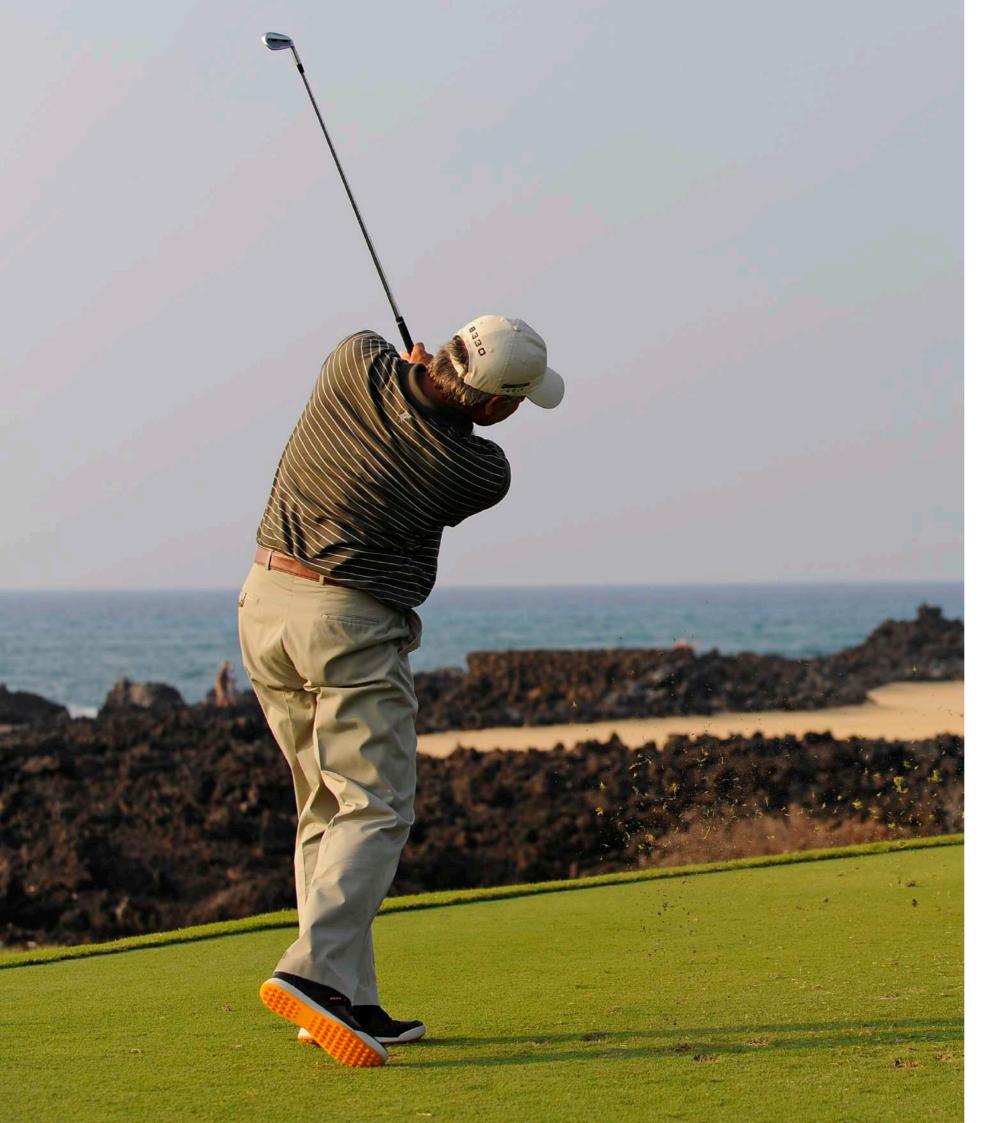

#### ECCO GOLF COOL PRO MEN'S

A unique combination of highly innovative technologies gives you exactly what you need most on the course — in all conditions. Built on ECCO's exclusive BIOM® last, ECCO COOL PRO utilises our pioneering FLUIDFORM™ Technology to frame and anatomically support your foot, while bringing you closer to the ground to provide natural motion and better control. TRI-FI-GRIP™ outsole ensures multi-purpose zonal performance through three segments; one for stability, another for durability and a third for rotational support.

GORE-TEX® SURROUND® construction, paired with our advanced T.PU EXHAUST GRID built into the midsole, leads fresh air directly to the sole of your foot, while simultaneously allowing heat and moisture to escape. Matched with thin, perforated ECCO YAK leather, this powerful combination provides 360° breathability and 100% waterproofing to let you perform comfortably from the first tee to the 18th green, and beyond.