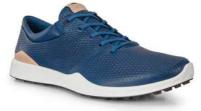

#### ECCO GOLF STRIKE MEN'S

ECCO STRIKE design is defined by an improved spiked outsole which features a rotational line that complements the natural movement of the foot throughout the swing.

The sole combines strategically positioned ZARMA-TOUR® spikes with a series of hybrid cleats - a concept that's engineered to provide increased room for dynamic traction, as well as reducing the overall weight of the shoe.

The hybrid elements, including a rotation line on the toe, are complemented by the ZARMA-TOUR® spikes which utilise six flexible, anti-clogging comfort legs to maximise traction and durability.

Crafted from ECCO YAK leather, providing an extra strong, durable and modern upper material with a two-tone surface that's both sporty and water-proof due to GORE-TEX® technology.