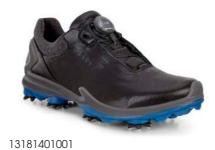

#### **ECCO GOLF** BIOM® G3 MEN'S

The new ECCO BIOM $^{\rm @}$  G3 is a pure performance golf shoe. Built on the BIOM $^{\rm @}$  NATURAL MOTION $^{\rm @}$ last, It offers a fit and feel that you only get with ECCO.

Based on 2,500 scans of human feet it gives you an ultimate fit, more stability and forward moving momentum for more power during every swing.

A re-engineered outsole cleat setup combined with innovative Hybrid elements, including a toe rotation-line, provide outstanding stability for players who prefer a cleated shoe.