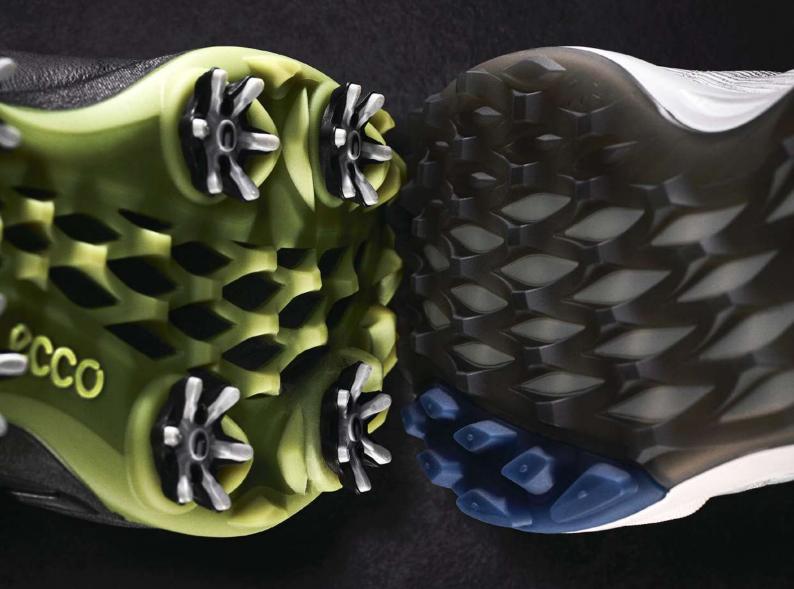

#### ECCO GOLF COOL PRO MEN'S

A unique combination of highly innovative technologies gives you exactly what you need most on the course — in all conditions. Built on ECCO's exclusive BIOM® last, ECCO COOL PRO utilises our pioneering FLUIDFORM™ Technology to frame and anatomically support your foot, while bringing you closer to the ground to provide natural motion and better control. TRI-FI-GRIP™ outsole ensures multi-purpose zonal performance through three segments; one for stability, another for durability and a third for rotational support.

With three different zones - one for stability, one for durability and another for rotation - the outsole assists you from back-swing to follow through.

It's also extremely comfortable and flexible when you are walking. Other technologies include BIOM® NATURAL MOTION®, which encourages a more natural walking motion for added power and efficiency, as well as enhancing comfort and stability. Uppers crafted from ECCO YAK leather help to make this an extremely breathable and hardy shoe, while the GORE-TEX® construction ensures it is 100% waterproof.