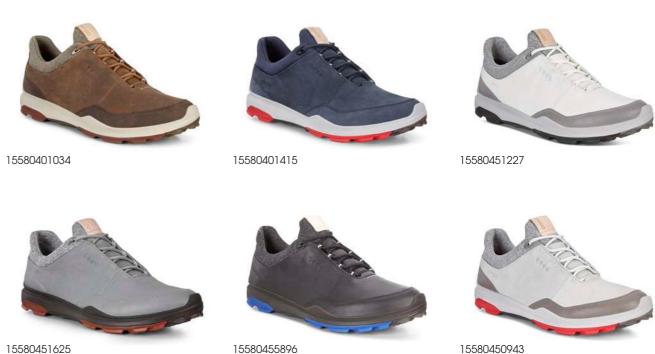

## ECCO GOLF BIOM® HYBRID 3 MEN'S

Whatever challenges you face out on the golf course on any given day, you're sure to benefit from this shoe's innovative outsole, called ECCO TRI-FI-GRIP<sup>TM</sup>.

With three different zones - one for stability, one for durability and another for rotation - the outsole assists you from back-swing to follow through.

It's also extremely comfortable and flexible when you are walking. Other technologies include BIOM® NATURAL MOTION®, which encourages a more natural walking motion for added power and efficiency, as well as enhancing comfort and stability. Uppers crafted from ECCO YAK leather help to make this an extremely breathable and hardy shoe, while the GORE-TEX® construction ensures it is 100% waterproof.

#### ECCO GOLF BIOM® HYBRID 3 MEN'S

15581401001

15581450669

15581454302

15581459020