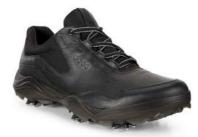

#### ECCO GOLF COOL PRO MEN'S

A unique combination of highly innovative technologies gives you exactly what you need most on the course — in all conditions. Built on ECCO's exclusive BIOM® last, ECCO COOL PRO utilises our pioneering FLUIDFORM™ Technology to frame and anatomically support your foot, while bringing you closer to the ground to provide natural motion and better control. TRI-FI-GRIP™ outsole ensures multi-purpose zonal performance through three segments; one for stability, another for durability and a third for rotational support.

GORE-TEX® SURROUND® construction, paired with our advanced T.PU EXHAUST GRID built into the midsole, leads fresh air directly to the sole of your foot, while simultaneously allowing heat and moisture to escape. Matched with thin, perforated ECCO YAK leather, this powerful combination provides 360° breathability and 100% waterproofing to let you perform comfortably from the first tee to the 18th green, and beyond.