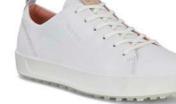

### ECCO GOLF SOFT WOMEN'S

Lift your look and game with a fresh, versatile cup sole hybrid, made for work and play. With a geometric build and proportions, the ECCO GOLF SOFT is an exciting new style that transforms the ultra-contemporary ECCO SOFT 8 sneaker into a modern golf icon.

A wider mould and higher side walls bring stability and balance, with award-winning ECCO DYNAMIC TRACTION SYSTEM $^{\text{TM}}$  (E-DTS $^{\text{TM}}$ ) adding grip and traction.

10110301001

10110301002