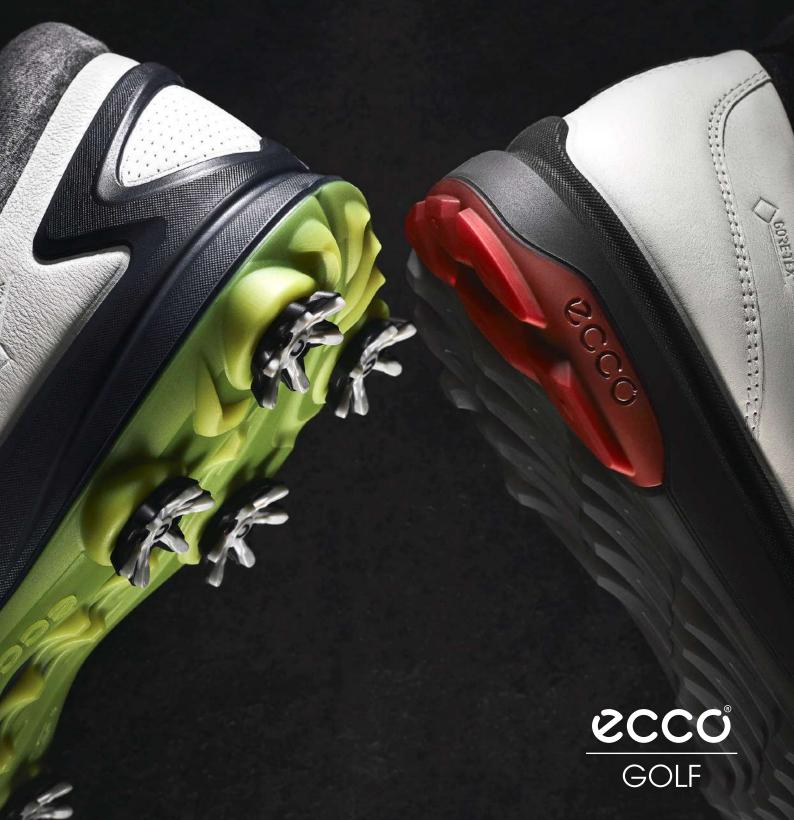

#### ECCO GOLF COOL PRO MEN'S

A unique combination of highly innovative technologies gives you exactly what you need most on the course — in all conditions. Built on ECCO's exclusive BIOM® last, ECCO COOL PRO utilises our pioneering FLUIDFORM™ Technology to frame and anatomically support your foot, while bringing you closer to the ground to provide natural motion and better control. TRI-FI-GRIP™ outsole ensures multi-purpose zonal performance through three segments; one for stability, another for durability and a third for rotational support.

GORE-TEX® SURROUND® construction, paired with our advanced T.PU EXHAUST GRID built into the midsole, leads fresh air directly to the sole of your foot, while simultaneously allowing heat and moisture to escape. Matched with thin, perforated ECCO YAK leather, this powerful combination provides 360° breathability and 100% waterproofing to let you perform comfortably from the first tee to the 18th green, and beyond.