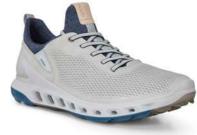

#### ECCO GOLF COOL PRO MEN'S

A unique combination of highly innovative technologies gives you exactly what you need most on the course — in all conditions. Built on ECCO's exclusive BIOM® last, ECCO COOL PRO utilises our pioneering FLUIDFORM™ Technology to frame and anatomically support your foot, while bringing you closer to the ground to provide natural motion and better control. TRI-FI-GRIP™ outsole ensures multi-purpose zonal performance through three segments; one for stability, another for durability and a third for rotational support.

GORE-TEX® SURROUND® construction, paired with our advanced T.PU EXHAUST GRID built into the midsole, leads fresh air directly to the sole of your foot, while simultaneously allowing heat and moisture to escape. Matched with thin, perforated ECCO YAK leather, this powerful combination provides 360° breathability and 100% waterproofing to let you perform comfortably from the first tee to the 18th green, and beyond.