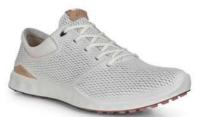

#### ECCO GOLF S-LITE WOMEN'S

Taking a fresh and innovative approach to golf shoe design, ECCO S-LITE blends cutting-edge engineering and comfort to ensure an ultra-light on-course experience.

Lightweight ECCO RICH TWO-TONE YAK leather uppers lined with a soft textile provide natural water repellent properties and breathability.

The ground-breaking E-DTS™ LITE outsole offers award-winning grip and unrivalled flexibility that still packs a punch with on-course traction.

An innovative multi-injection production process has enabled ECCO GOLF to design a base that's 66% thinner than any other T.PU outsole that the company has previously created, making it the perfect packable playing option for overseas travel, or for an after-work twilight round on a hot summer's day.