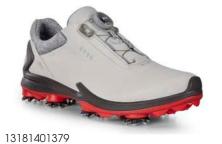

#### ECCO GOLF BIOM® G3 WOMEN'S

The new ECCO BIOM® G3 is a pure performance golf shoe. Built on the BIOM® NATURAL MOTION® last, It offers a fit and feel that you only get with ECCO.

Based on 2,500 scans of human feet it gives you an ultimate fit, more stability and forward moving momentum for more power during every swing.

A re-engineered outsole cleat setup combined with innovative Hybrid elements, including a toe rotation-line, provide outstanding stability for players who prefer a cleated shoe.

10240301001

10240301007

10240301539