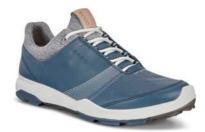

#### ECCO GOLF BIOM® HYBRID 2 MEN'S

The successful precursor of BIOM® HYBRID 3 is built on the renowned BIOM® NATURAL MOTION® last, ensuring low-to-the-ground stability with a glove like fit to maximise forward momentum.

Showcasing cutting-edge ECCO innovations with FLUIDFORM™ Technology and a unique E-DTS™ outsole, ECCO BIOM® HYBRID 2 delivers cushioning with every step, as well as grip on wet or slippery ground.

The technology leverages 100 traction bars on the outsole to create a strong foundation and enhanced stability for a more confident motion.

Premium ECCO YAK leather uppers are treated with water-repellent HYDROMAX™ during the tanning process, protecting feet from damp ground and light downpours during play.

15180450752

15180401602