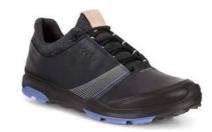

#### ECCO GOLF COOL PRO MEN'S

A unique combination of highly innovative technologies gives you exactly what you need most on the course — in all conditions. Built on ECCO's exclusive BIOM® last, ECCO COOL PRO utilises our pioneering FLUIDFORM™ Technology to frame and anatomically support your foot, while bringing you closer to the ground to provide natural motion and better control. TRI-FI-GRIP™ outsole ensures multi-purpose zonal performance through three segments; one for stability, another for durability and a third for rotational support.

GORE-TEX® SURROUND® construction, paired with our advanced T.PU EXHAUST GRID built into the midsole, leads fresh air directly to the sole of your foot, while simultaneously allowing heat and moisture to escape. Matched with thin, perforated ECCO YAK leather, this powerful combination provides 360° breathability and 100% waterproofing to let you perform comfortably from the first tee to the 18th green, and beyond.

10210401001

10210401379

10210401007