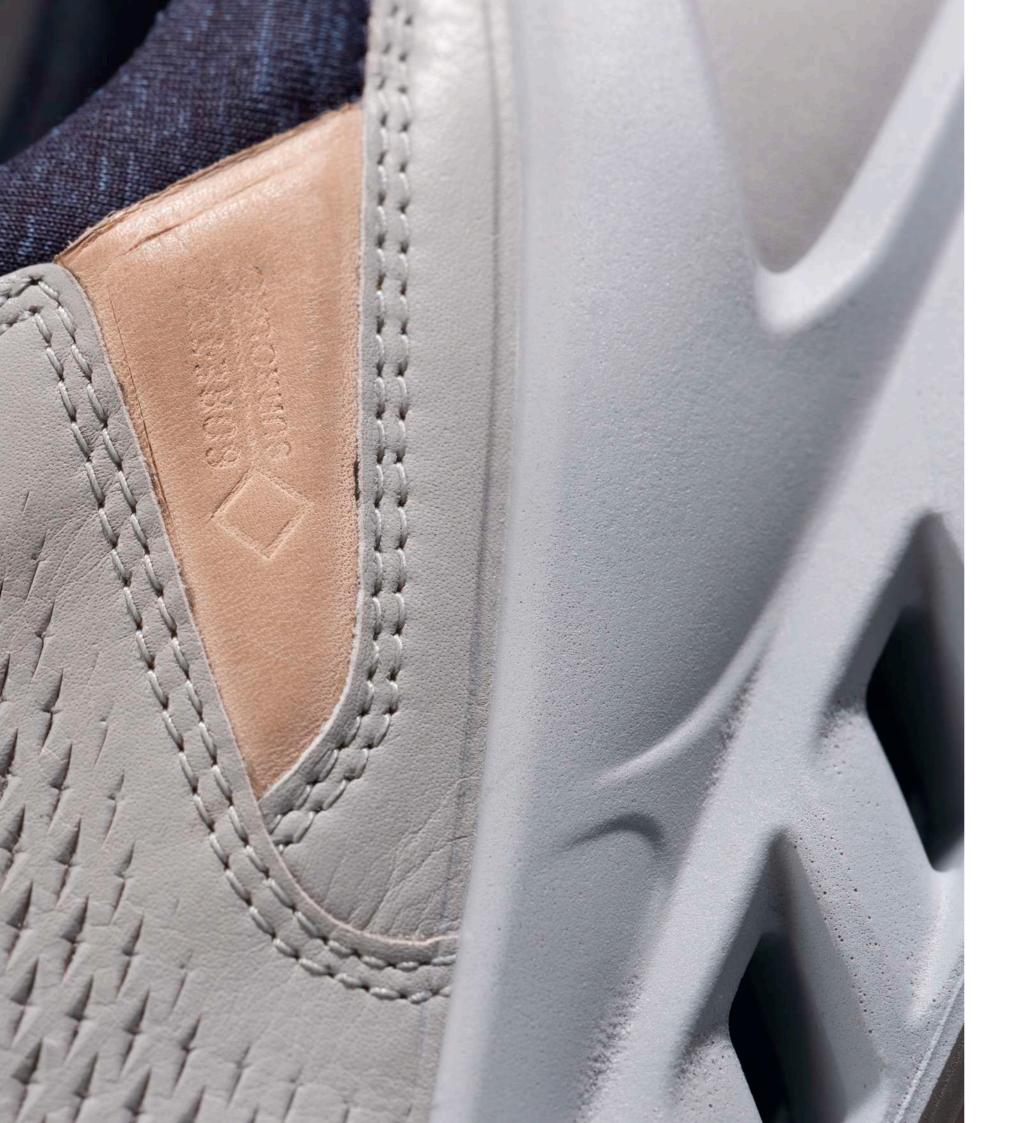

Premium ECCO YAK leather uppers are treated with water-repellent HYDROMAX™ during the tanning process, protecting feet from damp ground and light downpours during play.

15180450752

15180401602

Premium ECCO YAK leather uppers are treated with water-repellent HYDROMAX™ during the tanning process, protecting feet from damp ground and light downpours during play.

12026301007

12026301539