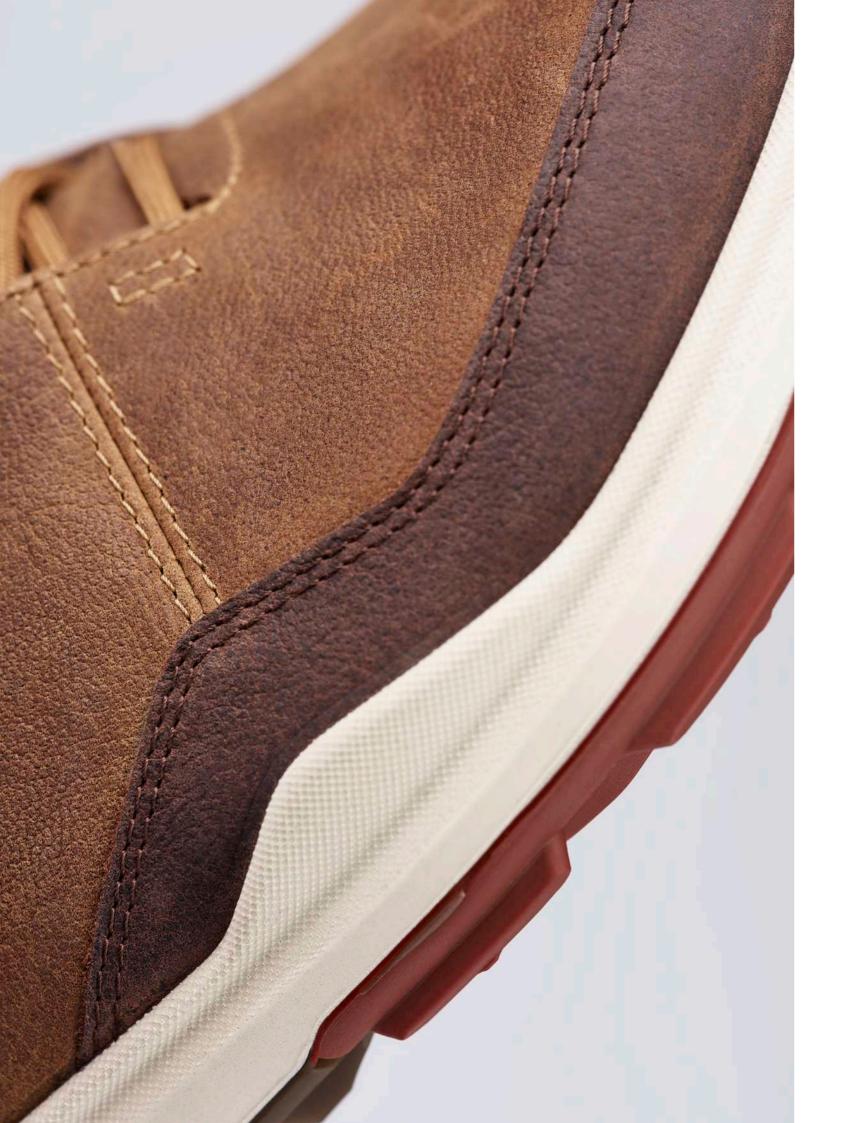

## ECCO GOLF BIOM® HYBRID 3 MEN'S

Whatever challenges you face out on the golf course on any given day, you're sure to benefit from this shoe's innovative outsole, called ECCO TRI-FI-GRIP<sup>TM</sup>.

With three different zones - one for stability, one for durability and another for rotation - the outsole assists you from back-swing to follow through.

It's also extremely comfortable and flexible when you are walking. Other technologies include BIOM® NATURAL MOTION®, which encourages a more natural walking motion for added power and efficiency, as well as enhancing comfort and stability. Uppers crafted from ECCO YAK leather help to make this an extremely breathable and hardy shoe, while the GORE-TEX® construction ensures it is 100% waterproof.