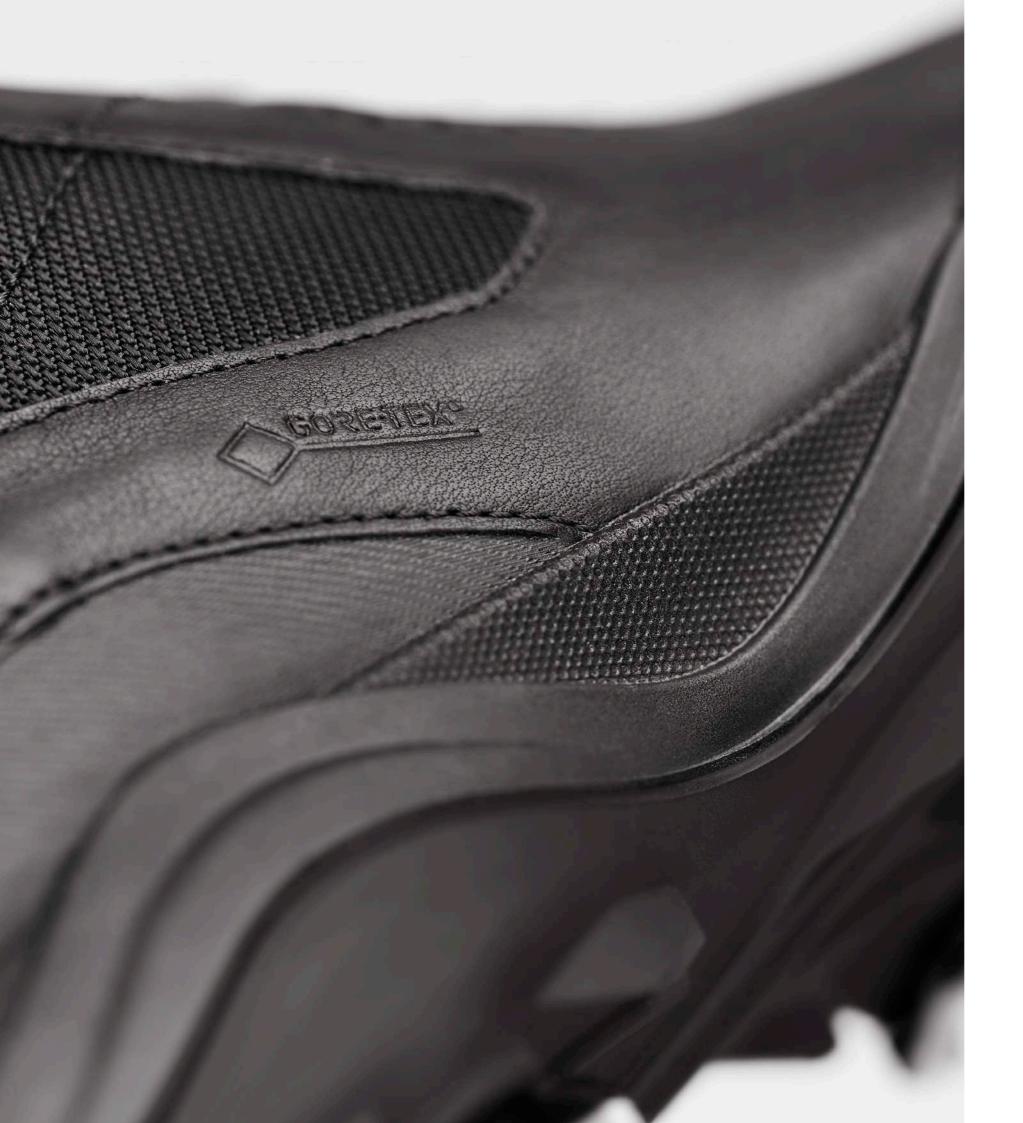

GORE-TEX® SURROUND® construction, paired with our advanced T.PU EXHAUST GRID built into the midsole, leads fresh air directly to the sole of your foot, while simultaneously allowing heat and moisture to escape. Matched with thin, perforated ECCO YAK leather, this powerful combination provides 360° breathability and 100% waterproofing to let you perform comfortably from the first tee to the 18th green, and beyond.