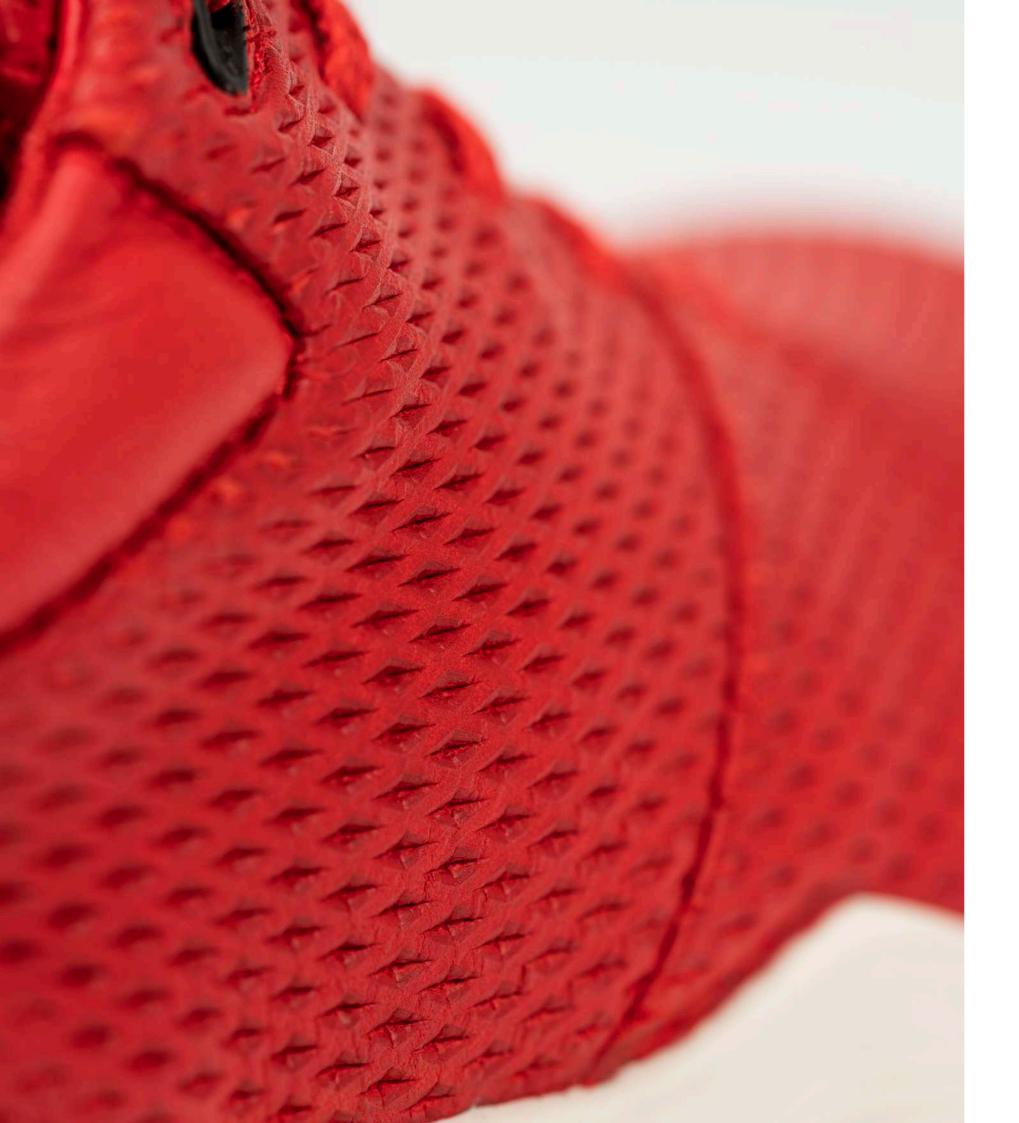

#### ECCO GOLF S-LITE MEN'S

Taking a fresh and innovative approach to golf shoe design, ECCO S-LITE blends cutting-edge engineering and comfort to ensure an ultra-light on-course experience.

Lightweight ECCO RICH TWO-TONE YAK leather uppers lined with a soft textile provide natural water repellent properties and breathability.

The ground-breaking E-DTS™ LITE outsole offers awardwinning grip and unrivalled flexibility that still packs a punch with on-course traction.

An innovative multi-injection production process has enabled ECCO GOLF to design a base that's 66% thinner than any other T.PU outsole that the company has previously created, making it the perfect packable playing option for overseas travel, or for an after-work twilight round on a hot summer's day.