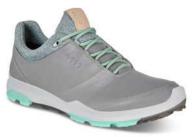

#### ECCO GOLF BIOM® HYBRID 2 WOMEN'S

The successful precursor of BIOM® HYBRID 3 is built on the renowned BIOM® NATURAL MOTION® last, ensuring low-to-theground stability with a glove like fit and maximum forward momentum.

Showcasing cutting-edge ECCO innovations with FLUIDFORM™ Technology and a unique E-DTS™ outsole, ECCO BIOM® HYBRID 2 delivers cushioning with every step, as well as grip on wet or slippery ground.

The technology leverages 100 traction bars on the outsole to create a strong foundation and enhanced stability, for a more confident motion.

Premium ECCO YAK leather uppers are treated with water-repellent HYDROMAX™ during the tanning process, protecting feet from damp ground and light downpours during play.

12026301007

12026301539