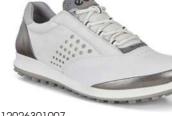

#### ECCO GOLF COOL PRO MEN'S

A unique combination of highly innovative technologies gives you exactly what you need most on the course — in all conditions. Built on ECCO's exclusive BIOM® last, ECCO COOL PRO utilises our pioneering FLUIDFORM™ Technology to frame and anatomically support your foot, while bringing you closer to the ground to provide natural motion and better control. TRI-FI-GRIP™ outsole ensures multi-purpose zonal performance through three segments; one for stability, another for durability and a third for rotational support.

GORE-TEX® SURROUND® construction, paired with our advanced T.PU EXHAUST GRID built into the midsole, leads fresh air directly to the sole of your foot, while simultaneously allowing heat and moisture to escape. Matched with thin, perforated ECCO YAK leather, this powerful combination provides 360° breathability and 100% waterproofing to let you perform comfortably from the first tee to the 18th green, and beyond.

10210401001

10210401379

10210401007