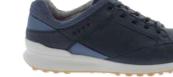

#### ECCO GOLF STRIKE MEN'S

ECCO STRIKE design is defined by an improved spiked outsole which features a rotational line that complements the natural movement of the foot throughout the swing.

The sole combines strategically positioned ZARMA-TOUR® spikes with a series of hybrid cleats - a concept that's engineered to provide increased room for dynamic traction, as well as reducing the overall weight of the shoe.

The hybrid elements, including a rotation line on the toe, are complemented by the ZARMA-TOUR® spikes which utilise six flexible, anti-clogging comfort legs to maximise traction and durability.

Crafted from ECCO YAK leather, providing an extra strong, durable and modern upper material with a two-tone surface that's both sporty and water-proof due to GORE-TEX® technology.