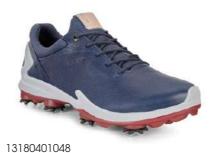

## ECCO GOLF BIOM® HYBRID 3 MEN'S

Whatever challenges you face out on the golf course on any given day, you're sure to benefit from this shoe's innovative outsole, called ECCO TRI-FI-GRIP<sup>TM</sup>.

With three different zones - one for stability, one for durability and another for rotation - the outsole assists you from back-swing to follow through.

It's also extremely comfortable and flexible when you are walking. Other technologies include BIOM® NATURAL MOTION®, which encourages a more natural walking motion for added power and efficiency, as well as enhancing comfort and stability. Uppers crafted from ECCO YAK leather help to make this an extremely breathable and hardy shoe, while the GORE-TEX® construction ensures it is 100% waterproof.

#### ECCO GOLF BIOM® HYBRID 3 MEN'S

15581401001

15581450669

15581454302

15581459020