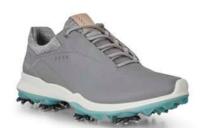

#### ECCO GOLF COOL PRO MEN'S

A unique combination of highly innovative technologies gives you exactly what you need most on the course — in all conditions. Built on ECCO's exclusive BIOM® last, ECCO COOL PRO utilises our pioneering FLUIDFORM™ Technology to frame and anatomically support your foot, while bringing you closer to the ground to provide natural motion and better control. TRI-FI-GRIP™ outsole ensures multi-purpose zonal performance through three segments; one for stability, another for durability and a third for rotational support.

GORE-TEX® SURROUND® construction, paired with our advanced T.PU EXHAUST GRID built into the midsole, leads fresh air directly to the sole of your foot, while simultaneously allowing heat and moisture to escape. Matched with thin, perforated ECCO YAK leather, this powerful combination provides 360° breathability and 100% waterproofing to let you perform comfortably from the first tee to the 18th green, and beyond.