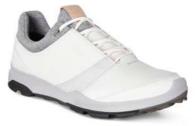

#### ECCO GOLF S-LITE MEN'S

Taking a fresh and innovative approach to golf shoe design, ECCO S-LITE blends cutting-edge engineering and comfort to ensure an ultra-light on-course experience.

Lightweight ECCO RICH TWO-TONE YAK leather uppers lined with a soft textile provide natural water repellent properties and breathability.

The ground-breaking E-DTS™ LITE outsole offers awardwinning grip and unrivalled flexibility that still packs a punch with on-course traction.

An innovative multi-injection production process has enabled ECCO GOLF to design a base that's 66% thinner than any other T.PU outsole that the company has previously created, making it the perfect packable playing option for overseas travel, or for an after-work twilight round on a hot summer's day.

15190401007

15190401269

15190401539