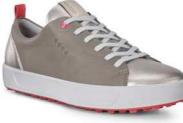

#### **ECCO GOLF** SOFT MEN'S

Lift your look and game with a fresh, versatile cup sole hybrid, made for work and play. With a geometric build and proportions, the ECCO GOLF SOFT is an exciting new style that transforms the ultra-contemporary ECCO SOFT 8 sneaker into a modern golf icon.

A wider mould and higher side walls bring stability and balance, with award-winning ECCO DYNAMIC TRACTION SYSTEM $^{\text{TM}}$  (E-DTS $^{\text{TM}}$ ) adding grip and traction.

15130401001

15130401002