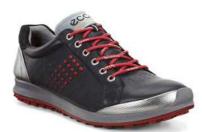

#### ECCO GOLF COOL PRO MEN'S

A unique combination of highly innovative technologies gives you exactly what you need most on the course — in all conditions. Built on ECCO's exclusive BIOM® last, ECCO COOL PRO utilises our pioneering FLUIDFORM™ Technology to frame and anatomically support your foot, while bringing you closer to the ground to provide natural motion and better control. TRI-FI-GRIP™ outsole ensures multi-purpose zonal performance through three segments; one for stability, another for durability and a third for rotational support.

GORE-TEX® SURROUND® construction, paired with our advanced T.PU EXHAUST GRID built into the midsole, leads fresh air directly to the sole of your foot, while simultaneously allowing heat and moisture to escape. Matched with thin, perforated ECCO YAK leather, this powerful combination provides 360° breathability and 100% waterproofing to let you perform comfortably from the first tee to the 18th green, and beyond.