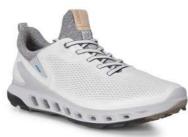

#### ECCO GOLF COOL PRO MEN'S

A unique combination of highly innovative technologies gives you exactly what you need most on the course — in all conditions. Built on ECCO's exclusive BIOM® last, ECCO COOL PRO utilises our pioneering FLUIDFORM™ Technology to frame and anatomically support your foot, while bringing you closer to the ground to provide natural motion and better control. TRI-FI-GRIP™ outsole ensures multi-purpose zonal performance through three segments; one for stability, another for durability and a third for rotational support.

GORE-TEX® SURROUND® construction, paired with our advanced T.PU EXHAUST GRID built into the midsole, leads fresh air directly to the sole of your foot, while simultaneously allowing heat and moisture to escape. Matched with thin, perforated ECCO YAK leather, this powerful combination provides 360° breathability and 100% waterproofing to let you perform comfortably from the first tee to the 18th green, and beyond.