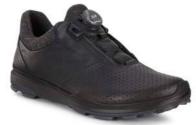

#### ECCO GOLF BIOM® HYBRID 2 MEN'S

The successful precursor of BIOM® HYBRID 3 is built on the renowned BIOM® NATURAL MOTION® last, ensuring low-to-the-ground stability with a glove like fit to maximise forward momentum.

Showcasing cutting-edge ECCO innovations with FLUIDFORM™ Technology and a unique E-DTS™ outsole, ECCO BIOM® HYBRID 2 delivers cushioning with every step, as well as grip on wet or slippery ground.

The technology leverages 100 traction bars on the outsole to create a strong foundation and enhanced stability for a more confident motion.

Premium ECCO YAK leather uppers are treated with water-repellent HYDROMAX™ during the tanning process, protecting feet from damp ground and light downpours during play.

15180450752

15180401602