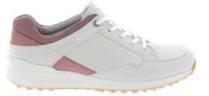

### ECCO GOLF SOFT WOMEN'S

Lift your look and game with a fresh, versatile cup sole hybrid, made for work and play. With a geometric build and proportions, the ECCO GOLF SOFT is an exciting new style that transforms the ultra-contemporary ECCO SOFT 8 sneaker into a modern golf icon.

A wider mould and higher side walls bring stability and balance, with award-winning ECCO DYNAMIC TRACTION SYSTEM $^{\text{TM}}$  (E-DTS $^{\text{TM}}$ ) adding grip and traction.

10110301001

10110301002