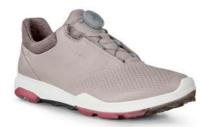

#### ECCO GOLF BIOM® HYBRID 2 MEN'S

The successful precursor of BIOM® HYBRID 3 is built on the renowned BIOM® NATURAL MOTION® last, ensuring low-to-the-ground stability with a glove like fit to maximise forward momentum.

Showcasing cutting-edge ECCO innovations with FLUIDFORM™ Technology and a unique E-DTS™ outsole, ECCO BIOM® HYBRID 2 delivers cushioning with every step, as well as grip on wet or slippery ground.

The technology leverages 100 traction bars on the outsole to create a strong foundation and enhanced stability for a more confident motion.

Premium ECCO YAK leather uppers are treated with water-repellent HYDROMAX™ during the tanning process, protecting feet from damp ground and light downpours during play.

15180450752

15180401602