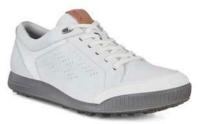

#### ECCO GOLF STREET RETRO MEN'S

ECCO STREET RETRO is inspired by the original design that Fred Couples famously wore at the 2010 Masters, and successfully combines timeless styling with an array of advanced performance technologies.

Featuring our all-day outsole that marked one of the most significant advances in the history of golf footwear — with awarded-winning ECCO DYNAMIC TRACTION SYSTEM™ (E-DTS™) adding grip and traction without the weight.

A luxurious, ECCO HYDROMAX™ treated leather upper sits atop a low-profile, ECCO FLUIDFORM™ technology PU midsole, providing trendy, sneaker-style aesthetics in four classic colour options for those that favour a more casual look.