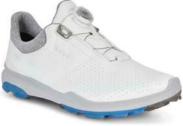

#### ECCO GOLF BIOM® HYBRID 2 MEN'S

The successful precursor of BIOM® HYBRID 3 is built on the renowned BIOM® NATURAL MOTION® last, ensuring low-to-the-ground stability with a glove like fit to maximise forward momentum.

Showcasing cutting-edge ECCO innovations with FLUIDFORM™ Technology and a unique E-DTS™ outsole, ECCO BIOM® HYBRID 2 delivers cushioning with every step, as well as grip on wet or slippery ground.

The technology leverages 100 traction bars on the outsole to create a strong foundation and enhanced stability for a more confident motion.

Premium ECCO YAK leather uppers are treated with water-repellent HYDROMAX™ during the tanning process, protecting feet from damp ground and light downpours during play.

15180450752

15180401602