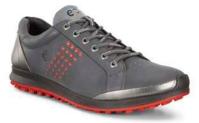

#### ECCO GOLF BIOM® HYBRID 2 MEN'S

The successful precursor of BIOM® HYBRID 3 is built on the renowned BIOM® NATURAL MOTION® last, ensuring low-to-the-ground stability with a glove like fit to maximise forward momentum.

Showcasing cutting-edge ECCO innovations with FLUIDFORM™ Technology and a unique E-DTS™ outsole, ECCO BIOM® HYBRID 2 delivers cushioning with every step, as well as grip on wet or slippery ground.

The technology leverages 100 traction bars on the outsole to create a strong foundation and enhanced stability for a more confident motion.

Premium ECCO YAK leather uppers are treated with water-repellent HYDROMAX™ during the tanning process, protecting feet from damp ground and light downpours during play.

15180450752

15180401602