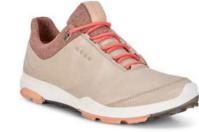

#### ECCO GOLF COOL PRO MEN'S

A unique combination of highly innovative technologies gives you exactly what you need most on the course — in all conditions. Built on ECCO's exclusive BIOM® last, ECCO COOL PRO utilises our pioneering FLUIDFORM™ Technology to frame and anatomically support your foot, while bringing you closer to the ground to provide natural motion and better control. TRI-FI-GRIP™ outsole ensures multi-purpose zonal performance through three segments; one for stability, another for durability and a third for rotational support.

GORE-TEX® SURROUND® construction, paired with our advanced T.PU EXHAUST GRID built into the midsole, leads fresh air directly to the sole of your foot, while simultaneously allowing heat and moisture to escape. Matched with thin, perforated ECCO YAK leather, this powerful combination provides 360° breathability and 100% waterproofing to let you perform comfortably from the first tee to the 18th green, and beyond.

10210401001

10210401379

10210401007