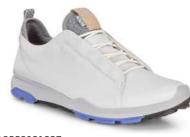

## ECCO GOLF BIOM® HYBRID 3 MEN'S

Whatever challenges you face out on the golf course on any given day, you're sure to benefit from this shoe's innovative outsole, called ECCO TRI-FI-GRIP<sup>TM</sup>.

With three different zones - one for stability, one for durability and another for rotation - the outsole assists you from back-swing to follow through.

It's also extremely comfortable and flexible when you are walking. Other technologies include BIOM® NATURAL MOTION®, which encourages a more natural walking motion for added power and efficiency, as well as enhancing comfort and stability. Uppers crafted from ECCO YAK leather help to make this an extremely breathable and hardy shoe, while the GORE-TEX® construction ensures it is 100% waterproof.