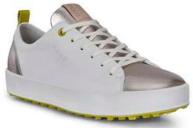

#### ECCO GOLF S-LITE WOMEN'S

Taking a fresh and innovative approach to golf shoe design, ECCO S-LITE blends cutting-edge engineering and comfort to ensure an ultra-light on-course experience.

Lightweight ECCO RICH TWO-TONE YAK leather uppers lined with a soft textile provide natural water repellent properties and breathability.

The ground-breaking E-DTS™ LITE outsole offers award-winning grip and unrivalled flexibility that still packs a punch with on-course traction.

An innovative multi-injection production process has enabled ECCO GOLF to design a base that's 66% thinner than any other T.PU outsole that the company has previously created, making it the perfect packable playing option for overseas travel, or for an after-work twilight round on a hot summer's day.