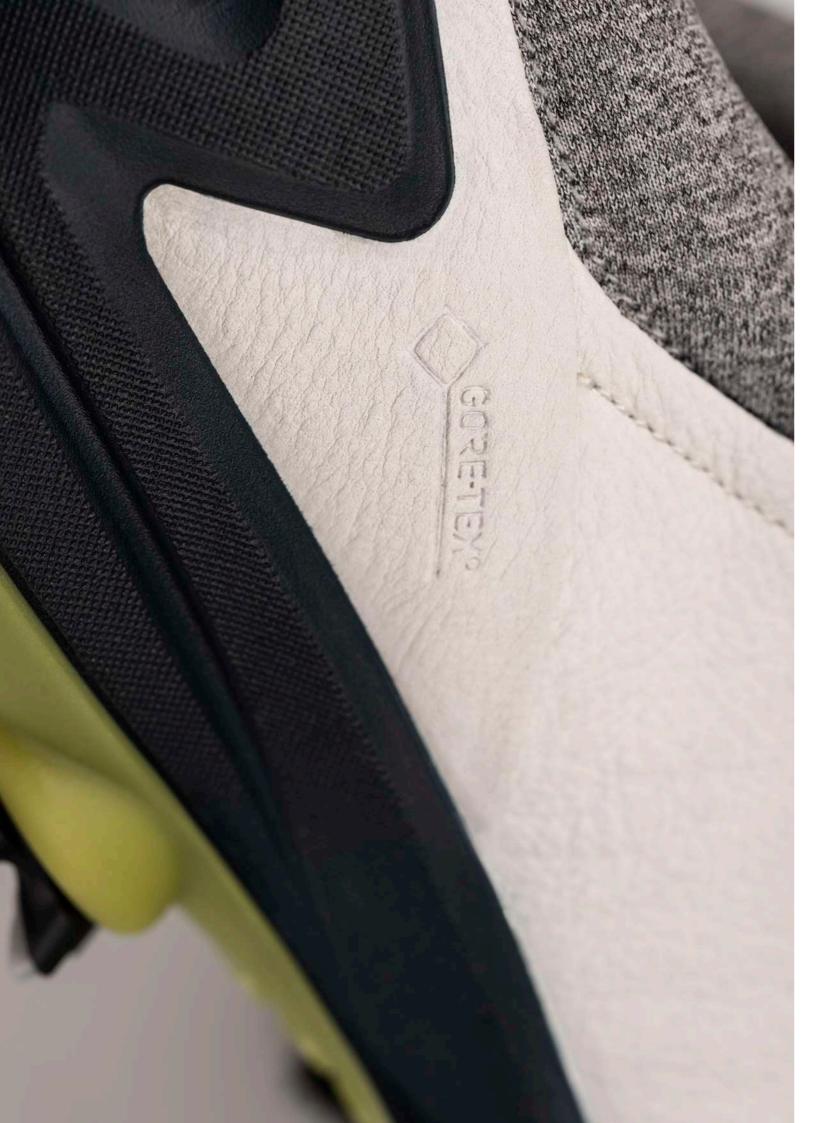

GORE-TEX® SURROUND® construction, paired with our advanced T.PU EXHAUST GRID built into the midsole, leads fresh air directly to the sole of your foot, while simultaneously allowing heat and moisture to escape. Matched with thin, perforated ECCO YAK leather, this powerful combination provides 360° breathability and 100% waterproofing to let you perform comfortably from the first tee to the 18th green, and beyond.

With three different zones - one for stability, one for durability and another for rotation - the outsole assists you from back-swing to follow through.

It's also extremely comfortable and flexible when you are walking. Other technologies include BIOM® NATURAL MOTION®, which encourages a more natural walking motion for added power and efficiency, as well as enhancing comfort and stability. Uppers crafted from ECCO YAK leather help to make this an extremely breathable and hardy shoe, while the GORE-TEX® construction ensures it is 100% waterproof.