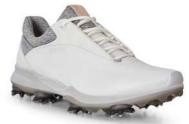

## ECCO GOLF BIOM® HYBRID 3 MEN'S

Whatever challenges you face out on the golf course on any given day, you're sure to benefit from this shoe's innovative outsole, called ECCO TRI-FI-GRIP<sup>TM</sup>.

With three different zones - one for stability, one for durability and another for rotation - the outsole assists you from back-swing to follow through.

It's also extremely comfortable and flexible when you are walking. Other technologies include BIOM® NATURAL MOTION®, which encourages a more natural walking motion for added power and efficiency, as well as enhancing comfort and stability. Uppers crafted from ECCO YAK leather help to make this an extremely breathable and hardy shoe, while the GORE-TEX® construction ensures it is 100% waterproof.

#### ECCO GOLF BIOM® HYBRID 3 MEN'S

15581401001

15581450669

15581454302

15581459020