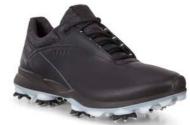

## ECCO GOLF BIOM® HYBRID 3 MEN'S

Whatever challenges you face out on the golf course on any given day, you're sure to benefit from this shoe's innovative outsole, called ECCO TRI-FI-GRIP<sup>TM</sup>.

With three different zones - one for stability, one for durability and another for rotation - the outsole assists you from back-swing to follow through.

It's also extremely comfortable and flexible when you are walking. Other technologies include BIOM® NATURAL MOTION®, which encourages a more natural walking motion for added power and efficiency, as well as enhancing comfort and stability. Uppers crafted from ECCO YAK leather help to make this an extremely breathable and hardy shoe, while the GORE-TEX® construction ensures it is 100% waterproof.

#### ECCO GOLF BIOM® HYBRID 3 MEN'S

15581401001

15581450669

15581454302

15581459020