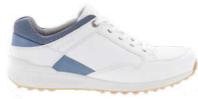

#### ECCO GOLF S-LITE MEN'S

Taking a fresh and innovative approach to golf shoe design, ECCO S-LITE blends cutting-edge engineering and comfort to ensure an ultra-light on-course experience.

Lightweight ECCO RICH TWO-TONE YAK leather uppers lined with a soft textile provide natural water repellent properties and breathability.

The ground-breaking E-DTS™ LITE outsole offers awardwinning grip and unrivalled flexibility that still packs a punch with on-course traction.

An innovative multi-injection production process has enabled ECCO GOLF to design a base that's 66% thinner than any other T.PU outsole that the company has previously created, making it the perfect packable playing option for overseas travel, or for an after-work twilight round on a hot summer's day.

15190401007

15190401269

15190401539