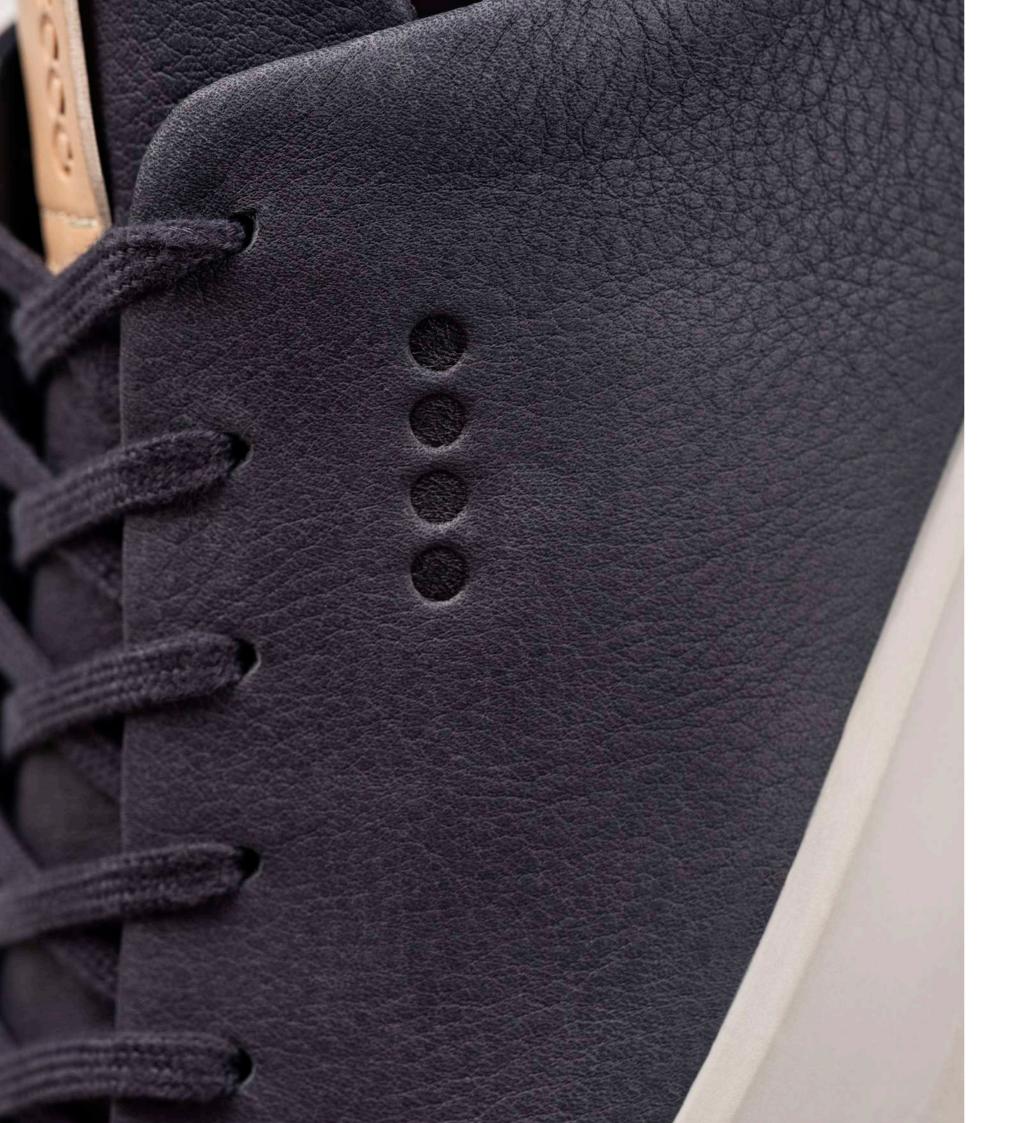

#### ECCO GOLF S-LITE MEN'S

Taking a fresh and innovative approach to golf shoe design, ECCO S-LITE blends cutting-edge engineering and comfort to ensure an ultra-light on-course experience.

Lightweight ECCO RICH TWO-TONE YAK leather uppers lined with a soft textile provide natural water repellent properties and breathability.

The ground-breaking E-DTS™ LITE outsole offers awardwinning grip and unrivalled flexibility that still packs a punch with on-course traction.

An innovative multi-injection production process has enabled ECCO GOLF to design a base that's 66% thinner than any other T.PU outsole that the company has previously created, making it the perfect packable playing option for overseas travel, or for an after-work twilight round on a hot summer's day.