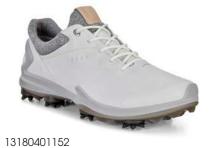

## ECCO GOLF BIOM® HYBRID 3 MEN'S

Whatever challenges you face out on the golf course on any given day, you're sure to benefit from this shoe's innovative outsole, called ECCO TRI-FI-GRIP<sup>TM</sup>.

With three different zones - one for stability, one for durability and another for rotation - the outsole assists you from back-swing to follow through.

It's also extremely comfortable and flexible when you are walking. Other technologies include BIOM® NATURAL MOTION®, which encourages a more natural walking motion for added power and efficiency, as well as enhancing comfort and stability. Uppers crafted from ECCO YAK leather help to make this an extremely breathable and hardy shoe, while the GORE-TEX® construction ensures it is 100% waterproof.

#### ECCO GOLF BIOM® HYBRID 3 MEN'S

15581401001

15581450669

15581454302

15581459020