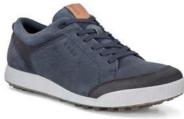

#### ECCO GOLF STREET RETRO MEN'S

ECCO STREET RETRO is inspired by the original design that Fred Couples famously wore at the 2010 Masters, and successfully combines timeless styling with an array of advanced performance technologies.

Featuring our all-day outsole that marked one of the most significant advances in the history of golf footwear — with awarded-winning ECCO DYNAMIC TRACTION SYSTEM™ (E-DTS™) adding grip and traction without the weight.

A luxurious, ECCO HYDROMAX™ treated leather upper sits atop a low-profile, ECCO FLUIDFORM™ technology PU midsole, providing trendy, sneaker-style aesthetics in four classic colour options for those that favour a more casual look.