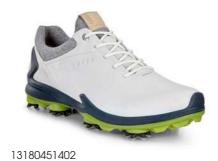

## ECCO GOLF BIOM® HYBRID 3 MEN'S

Whatever challenges you face out on the golf course on any given day, you're sure to benefit from this shoe's innovative outsole, called ECCO TRI-FI-GRIP<sup>TM</sup>.

With three different zones - one for stability, one for durability and another for rotation - the outsole assists you from back-swing to follow through.

It's also extremely comfortable and flexible when you are walking. Other technologies include BIOM® NATURAL MOTION®, which encourages a more natural walking motion for added power and efficiency, as well as enhancing comfort and stability. Uppers crafted from ECCO YAK leather help to make this an extremely breathable and hardy shoe, while the GORE-TEX® construction ensures it is 100% waterproof.

#### ECCO GOLF BIOM® HYBRID 3 MEN'S

15581401001

15581450669

15581454302

15581459020