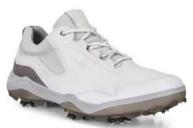

#### ECCO GOLF COOL PRO MEN'S

A unique combination of highly innovative technologies gives you exactly what you need most on the course — in all conditions. Built on ECCO's exclusive BIOM® last, ECCO COOL PRO utilises our pioneering FLUIDFORM™ Technology to frame and anatomically support your foot, while bringing you closer to the ground to provide natural motion and better control. TRI-FI-GRIP™ outsole ensures multi-purpose zonal performance through three segments; one for stability, another for durability and a third for rotational support.

GORE-TEX® SURROUND® construction, paired with our advanced T.PU EXHAUST GRID built into the midsole, leads fresh air directly to the sole of your foot, while simultaneously allowing heat and moisture to escape. Matched with thin, perforated ECCO YAK leather, this powerful combination provides 360° breathability and 100% waterproofing to let you perform comfortably from the first tee to the 18th green, and beyond.