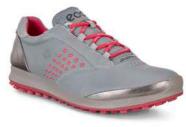

#### ECCO GOLF BIOM® HYBRID 2 WOMEN'S

The successful precursor of BIOM® HYBRID 3 is built on the renowned BIOM® NATURAL MOTION® last, ensuring low-to-theground stability with a glove like fit and maximum forward momentum.

Showcasing cutting-edge ECCO innovations with FLUIDFORM™ Technology and a unique E-DTS™ outsole, ECCO BIOM® HYBRID 2 delivers cushioning with every step, as well as grip on wet or slippery ground.

The technology leverages 100 traction bars on the outsole to create a strong foundation and enhanced stability, for a more confident motion.

Premium ECCO YAK leather uppers are treated with water-repellent HYDROMAX™ during the tanning process, protecting feet from damp ground and light downpours during play.

12026301007

12026301539