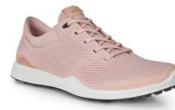

#### ECCO GOLF S-LITE MEN'S

Taking a fresh and innovative approach to golf shoe design, ECCO S-LITE blends cutting-edge engineering and comfort to ensure an ultra-light on-course experience.

Lightweight ECCO RICH TWO-TONE YAK leather uppers lined with a soft textile provide natural water repellent properties and breathability.

The ground-breaking E-DTS™ LITE outsole offers awardwinning grip and unrivalled flexibility that still packs a punch with on-course traction.

An innovative multi-injection production process has enabled ECCO GOLF to design a base that's 66% thinner than any other T.PU outsole that the company has previously created, making it the perfect packable playing option for overseas travel, or for an after-work twilight round on a hot summer's day.