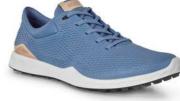

#### ECCO GOLF S-LITE WOMEN'S

Taking a fresh and innovative approach to golf shoe design, ECCO S-LITE blends cutting-edge engineering and comfort to ensure an ultra-light on-course experience.

Lightweight ECCO RICH TWO-TONE YAK leather uppers lined with a soft textile provide natural water repellent properties and breathability.

The ground-breaking E-DTS™ LITE outsole offers award-winning grip and unrivalled flexibility that still packs a punch with on-course traction.

An innovative multi-injection production process has enabled ECCO GOLF to design a base that's 66% thinner than any other T.PU outsole that the company has previously created, making it the perfect packable playing option for overseas travel, or for an after-work twilight round on a hot summer's day.