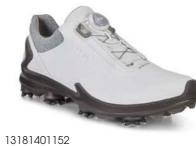

#### ECCO GOLF BIOM® G3 WOMEN'S

The new ECCO BIOM® G3 is a pure performance golf shoe. Built on the BIOM® NATURAL MOTION® last, It offers a fit and feel that you only get with ECCO.

Based on 2,500 scans of human feet it gives you an ultimate fit, more stability and forward moving momentum for more power during every swing.

A re-engineered outsole cleat setup combined with innovative Hybrid elements, including a toe rotation-line, provide outstanding stability for players who prefer a cleated shoe.

10240301001

10240301007

10240301539