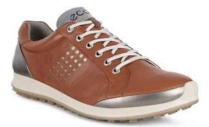

#### ECCO GOLF BIOM® HYBRID 2 MEN'S

The successful precursor of BIOM® HYBRID 3 is built on the renowned BIOM® NATURAL MOTION® last, ensuring low-to-the-ground stability with a glove like fit to maximise forward momentum.

Showcasing cutting-edge ECCO innovations with FLUIDFORM™ Technology and a unique E-DTS™ outsole, ECCO BIOM® HYBRID 2 delivers cushioning with every step, as well as grip on wet or slippery ground.

The technology leverages 100 traction bars on the outsole to create a strong foundation and enhanced stability for a more confident motion.

Premium ECCO YAK leather uppers are treated with water-repellent HYDROMAX™ during the tanning process, protecting feet from damp ground and light downpours during play.

15180450752

15180401602