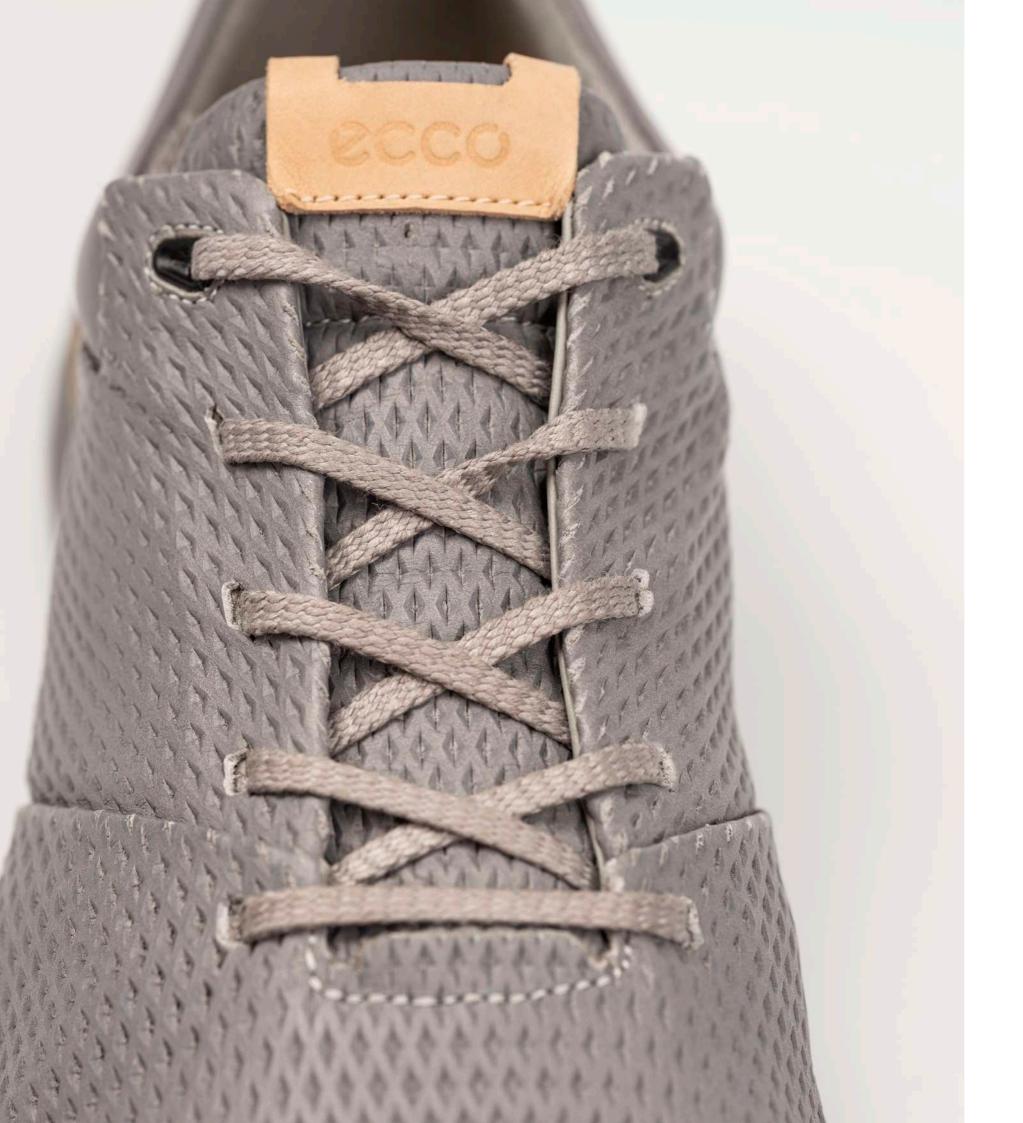

#### ECCO GOLF S-LITE MEN'S

Taking a fresh and innovative approach to golf shoe design, ECCO S-LITE blends cutting-edge engineering and comfort to ensure an ultra-light on-course experience.

Lightweight ECCO RICH TWO-TONE YAK leather uppers lined with a soft textile provide natural water repellent properties and breathability.

The ground-breaking E-DTS™ LITE outsole offers awardwinning grip and unrivalled flexibility that still packs a punch with on-course traction.

An innovative multi-injection production process has enabled ECCO GOLF to design a base that's 66% thinner than any other T.PU outsole that the company has previously created, making it the perfect packable playing option for overseas travel, or for an after-work twilight round on a hot summer's day.