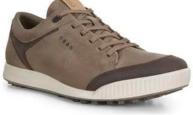

#### ECCO GOLF STREET RETRO MEN'S

ECCO STREET RETRO is inspired by the original design that Fred Couples famously wore at the 2010 Masters, and successfully combines timeless styling with an array of advanced performance technologies.

Featuring our all-day outsole that marked one of the most significant advances in the history of golf footwear — with awarded-winning ECCO DYNAMIC TRACTION SYSTEM™ (E-DTS™) adding grip and traction without the weight.

A luxurious, ECCO HYDROMAX™ treated leather upper sits atop a low-profile, ECCO FLUIDFORM™ technology PU midsole, providing trendy, sneaker-style aesthetics in four classic colour options for those that favour a more casual look.