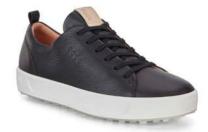

#### **ECCO GOLF** SOFT MEN'S

Lift your look and game with a fresh, versatile cup sole hybrid, made for work and play. With a geometric build and proportions, the ECCO GOLF SOFT is an exciting new style that transforms the ultra-contemporary ECCO SOFT 8 sneaker into a modern golf icon.

A wider mould and higher side walls bring stability and balance, with award-winning ECCO DYNAMIC TRACTION SYSTEM $^{\text{TM}}$  (E-DTS $^{\text{TM}}$ ) adding grip and traction.

15130401001

15130401002