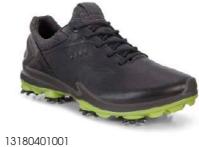

## ECCO GOLF BIOM® HYBRID 3 MEN'S

Whatever challenges you face out on the golf course on any given day, you're sure to benefit from this shoe's innovative outsole, called ECCO TRI-FI-GRIP<sup>TM</sup>.

With three different zones - one for stability, one for durability and another for rotation - the outsole assists you from back-swing to follow through.

It's also extremely comfortable and flexible when you are walking. Other technologies include BIOM® NATURAL MOTION®, which encourages a more natural walking motion for added power and efficiency, as well as enhancing comfort and stability. Uppers crafted from ECCO YAK leather help to make this an extremely breathable and hardy shoe, while the GORE-TEX® construction ensures it is 100% waterproof.

#### ECCO GOLF BIOM® HYBRID 3 MEN'S

15581401001

15581450669

15581454302

15581459020