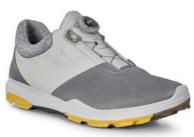

#### ECCO GOLF BIOM® HYBRID 2 MEN'S

The successful precursor of BIOM® HYBRID 3 is built on the renowned BIOM® NATURAL MOTION® last, ensuring low-to-the-ground stability with a glove like fit to maximise forward momentum.

Showcasing cutting-edge ECCO innovations with FLUIDFORM™ Technology and a unique E-DTS™ outsole, ECCO BIOM® HYBRID 2 delivers cushioning with every step, as well as grip on wet or slippery ground.

The technology leverages 100 traction bars on the outsole to create a strong foundation and enhanced stability for a more confident motion.

Premium ECCO YAK leather uppers are treated with water-repellent HYDROMAX™ during the tanning process, protecting feet from damp ground and light downpours during play.

15180450752

15180401602