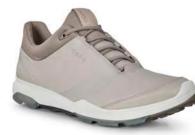

## ECCO GOLF BIOM® HYBRID 3 MEN'S

Whatever challenges you face out on the golf course on any given day, you're sure to benefit from this shoe's innovative outsole, called ECCO TRI-FI-GRIP<sup>TM</sup>.

With three different zones - one for stability, one for durability and another for rotation - the outsole assists you from back-swing to follow through.

It's also extremely comfortable and flexible when you are walking. Other technologies include BIOM® NATURAL MOTION®, which encourages a more natural walking motion for added power and efficiency, as well as enhancing comfort and stability. Uppers crafted from ECCO YAK leather help to make this an extremely breathable and hardy shoe, while the GORE-TEX® construction ensures it is 100% waterproof.

#### ECCO GOLF BIOM® HYBRID 3 MEN'S

15581401001

15581450669

15581454302

15581459020