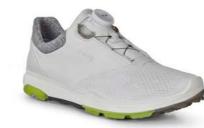

## ECCO GOLF BIOM® HYBRID 3 MEN'S

Whatever challenges you face out on the golf course on any given day, you're sure to benefit from this shoe's innovative outsole, called ECCO TRI-FI-GRIP<sup>TM</sup>.

With three different zones - one for stability, one for durability and another for rotation - the outsole assists you from back-swing to follow through.

It's also extremely comfortable and flexible when you are walking. Other technologies include BIOM® NATURAL MOTION®, which encourages a more natural walking motion for added power and efficiency, as well as enhancing comfort and stability. Uppers crafted from ECCO YAK leather help to make this an extremely breathable and hardy shoe, while the GORE-TEX® construction ensures it is 100% waterproof.

#### ECCO GOLF BIOM® HYBRID 3 MEN'S

15581401001

15581450669

15581454302

15581459020