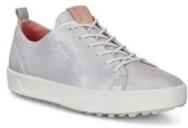

#### ECCO GOLF BIOM® HYBRID 2 WOMEN'S

The successful precursor of BIOM® HYBRID 3 is built on the renowned BIOM® NATURAL MOTION® last, ensuring low-to-theground stability with a glove like fit and maximum forward momentum.

Showcasing cutting-edge ECCO innovations with FLUIDFORM™ Technology and a unique E-DTS™ outsole, ECCO BIOM® HYBRID 2 delivers cushioning with every step, as well as grip on wet or slippery ground.

The technology leverages 100 traction bars on the outsole to create a strong foundation and enhanced stability, for a more confident motion.

Premium ECCO YAK leather uppers are treated with water-repellent HYDROMAX™ during the tanning process, protecting feet from damp ground and light downpours during play.

12026301007

12026301539