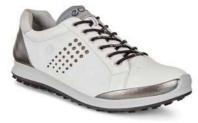

#### ECCO GOLF BIOM® HYBRID 2 MEN'S

The successful precursor of BIOM® HYBRID 3 is built on the renowned BIOM® NATURAL MOTION® last, ensuring low-to-the-ground stability with a glove like fit to maximise forward momentum.

Showcasing cutting-edge ECCO innovations with FLUIDFORM™ Technology and a unique E-DTS™ outsole, ECCO BIOM® HYBRID 2 delivers cushioning with every step, as well as grip on wet or slippery ground.

The technology leverages 100 traction bars on the outsole to create a strong foundation and enhanced stability for a more confident motion.

Premium ECCO YAK leather uppers are treated with water-repellent HYDROMAX™ during the tanning process, protecting feet from damp ground and light downpours during play.

15180450752

15180401602