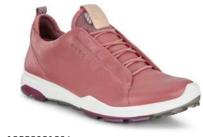

## ECCO GOLF BIOM® HYBRID 3 WOMEN'S

Whatever challenges you face out on the golf course on any given day, you're sure to benefit from this shoe's innovative outsole, called TRI-FI-GRIP<sup>TM</sup>.

With three different zones - one for stability, one for durability and another for rotation - the outsole assists you from back-swing to follow-through. It is also extremely comfortable and flexible when walking.

Other technologies include BIOM® NATURAL MOTION®, which encourages a more natural walking motion for added power and efficiency, as well as enhancing comfort and stability.

Uppers crafted from ECCO YAK leather help to make this an extremely breathable and hardy shoe, while the GORE-TEX® construction ensures it is 100% waterproof.