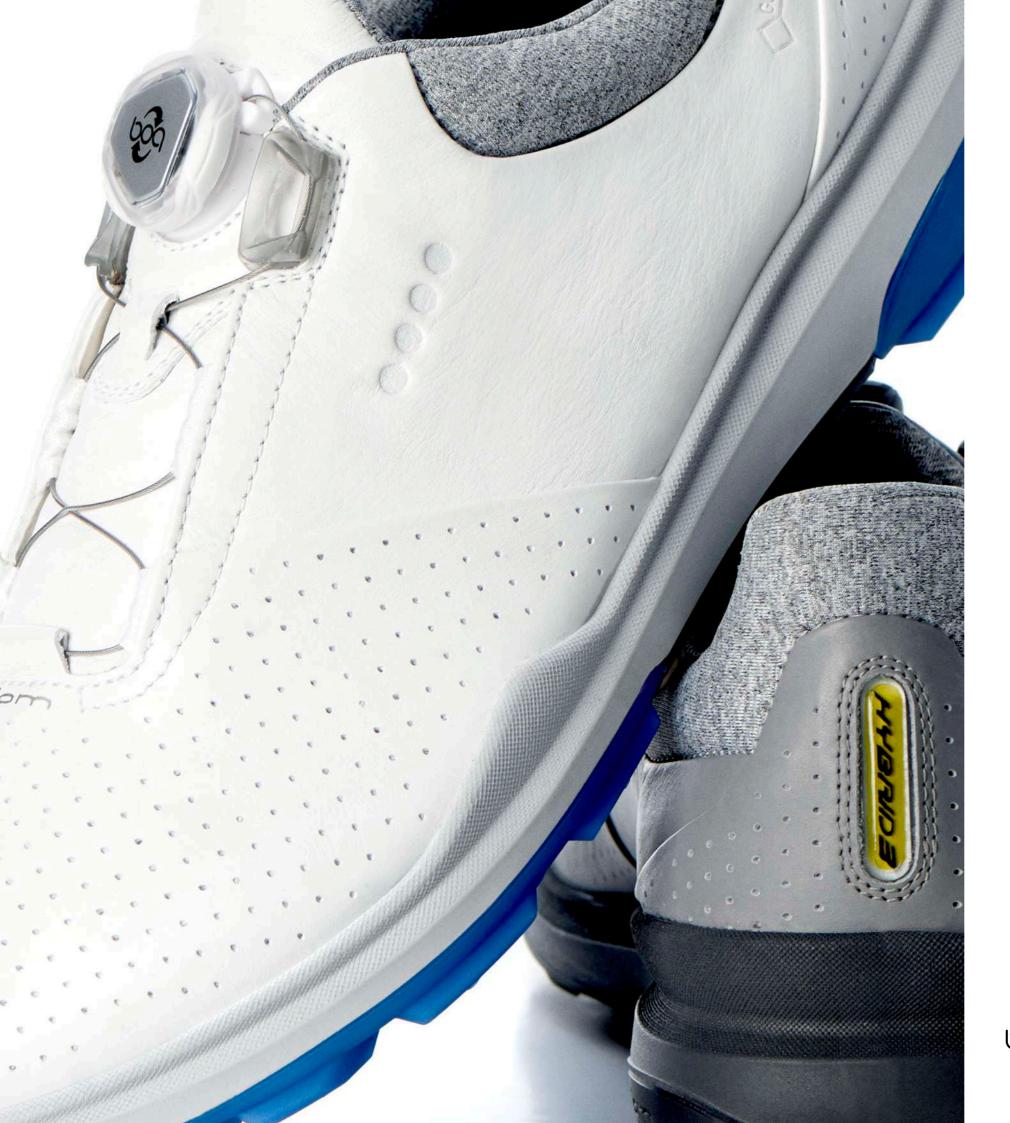

#### ECCO GOLF BIOM® HYBRID 2 MEN'S

The successful precursor of BIOM® HYBRID 3 is built on the renowned BIOM® NATURAL MOTION® last, ensuring low-to-the-ground stability with a glove like fit to maximise forward momentum.

Showcasing cutting-edge ECCO innovations with FLUIDFORM™ Technology and a unique E-DTS™ outsole, ECCO BIOM® HYBRID 2 delivers cushioning with every step, as well as grip on wet or slippery ground.

The technology leverages 100 traction bars on the outsole to create a strong foundation and enhanced stability for a more confident motion.

Premium ECCO YAK leather uppers are treated with water-repellent HYDROMAX™ during the tanning process, protecting feet from damp ground and light downpours during play.

15180450752

15180401602