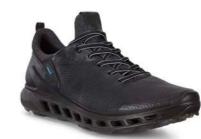

#### ECCO GOLF COOL PRO MEN'S

A unique combination of highly innovative technologies gives you exactly what you need most on the course — in all conditions. Built on ECCO's exclusive BIOM® last, ECCO COOL PRO utilises our pioneering FLUIDFORM™ Technology to frame and anatomically support your foot, while bringing you closer to the ground to provide natural motion and better control. TRI-FI-GRIP™ outsole ensures multi-purpose zonal performance through three segments; one for stability, another for durability and a third for rotational support.

GORE-TEX® SURROUND® construction, paired with our advanced T.PU EXHAUST GRID built into the midsole, leads fresh air directly to the sole of your foot, while simultaneously allowing heat and moisture to escape. Matched with thin, perforated ECCO YAK leather, this powerful combination provides 360° breathability and 100% waterproofing to let you perform comfortably from the first tee to the 18th green, and beyond.