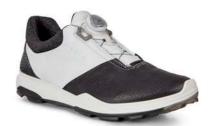

#### ECCO GOLF BIOM® HYBRID 2 MEN'S

The successful precursor of BIOM® HYBRID 3 is built on the renowned BIOM® NATURAL MOTION® last, ensuring low-to-the-ground stability with a glove like fit to maximise forward momentum.

Showcasing cutting-edge ECCO innovations with FLUIDFORM™ Technology and a unique E-DTS™ outsole, ECCO BIOM® HYBRID 2 delivers cushioning with every step, as well as grip on wet or slippery ground.

The technology leverages 100 traction bars on the outsole to create a strong foundation and enhanced stability for a more confident motion.

Premium ECCO YAK leather uppers are treated with water-repellent HYDROMAX™ during the tanning process, protecting feet from damp ground and light downpours during play.

15180450752

15180401602